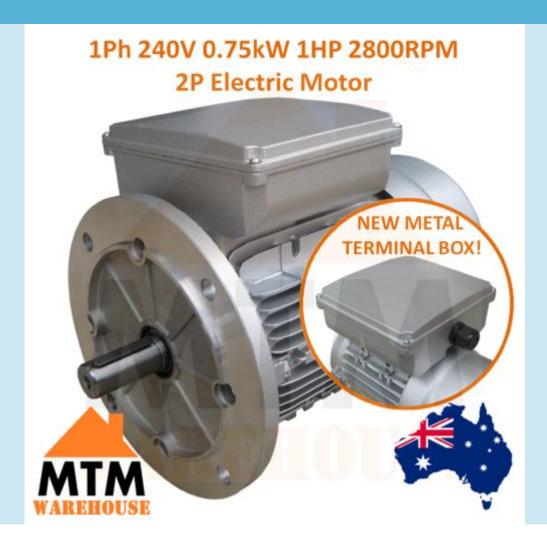

0.75 kW 1 HP 2800rpm 2 Pole Single Phase Electric Motor

# **Specifications:**

Power: 0.75kW (1 HP)

Voltage: 240V Single Phase 50HzAmperage/Current: Approx. 5.15A

• Speed: 2 Pole (2800rpm)

• Shaft size: 19mm

Duty: \$1

• Mounting: B5 Flange

Weight: 7.5 kg

#### Features:

- IEC Standard
- IP55 Protection Rating
- Epoxy Painted Silver Colour
- Capacitor start/Capacitor Run
- Cast Aluminium construction with top mounted terminal box
- Class F insulation
- High Efficiency
- Totally Enclosed Fan Cooled
- · High quality bearings, grease packed for life
- Low noise and vibration