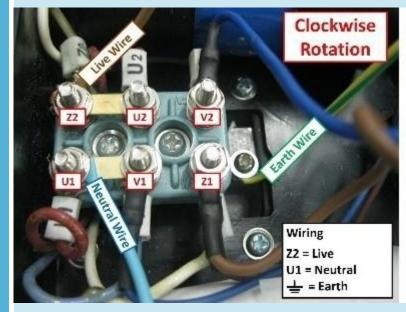

Wiring (Wiring Diagram is located on the cap of the control box):

We also have both Single and Three Phase electric motors between 0.18Kw to 315Kw in 2, 4, 6 and 8 pole.

We do not deliver to PO Boxes. Please make sure you have a residential address in your details for us to send your