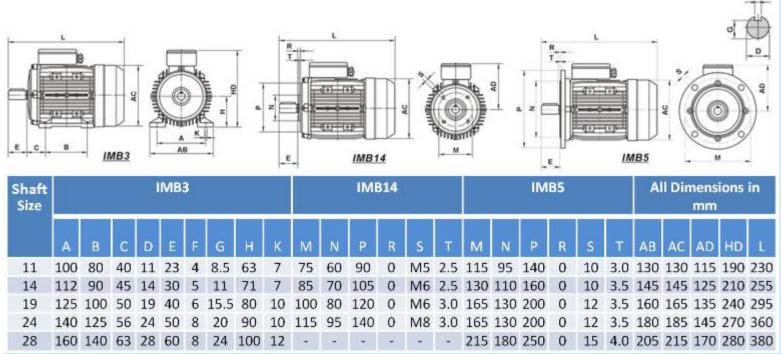

## Optional Accessories (Available on request):

- IEC Flange/Foot Mounting
- Slide Rails
- Industrial Gearboxes
- Couplings

- Pulleys
- Chain Drives

Dimensions: (This listing is for IMB14 motor, we can provide IMB3 and IMB14 for extra charge)