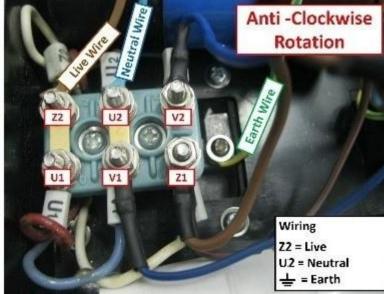

Wiring (Wiring Diagram is located on the cap of the control box):

We also have both Single and Three Phase electric motors between 0.18Kw to 315Kw in 2, 4, 6 and 8 pole.

We do not deliver to PO Boxes. Please make sure you have a residential address in your details for us to send your