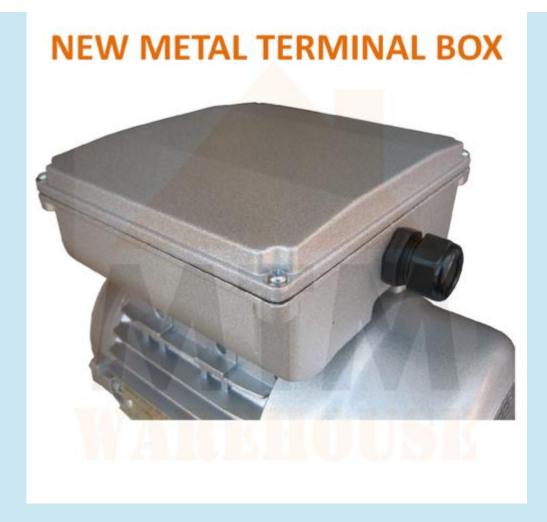

#### Features:

- IEC Standard
- IP55 Protection Rating
- Epoxy Painted Silver Colour
- Capacitor start/Capacitor Run
- Cast Aluminium construction with top mounted terminal box
- Class F insulation
- High Efficiency
- Totally Enclosed Fan Cooled
- · High quality bearings, grease packed for life
- Low noise and vibration